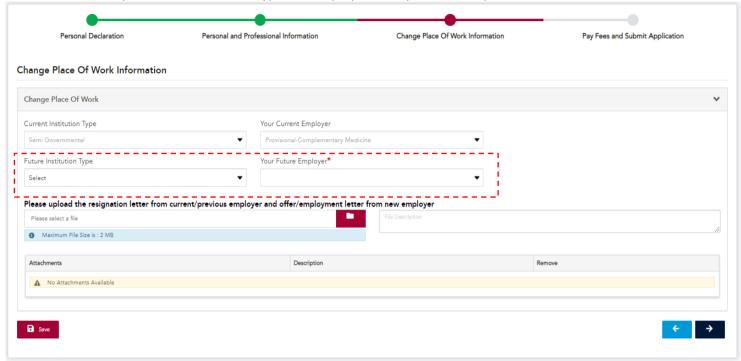

2. Please read through the declaration statements and click on the required points

1. Please fill out all the information as per the highlighted asterisks

3. Please Choose your future institution type and employer and upload the required documents.

4. Click on Submit

After Successful submission, the request status will show as under process with DHP.

 $\label{eq:Welcome: Test Account - You may perform the following actions:} \\$ 