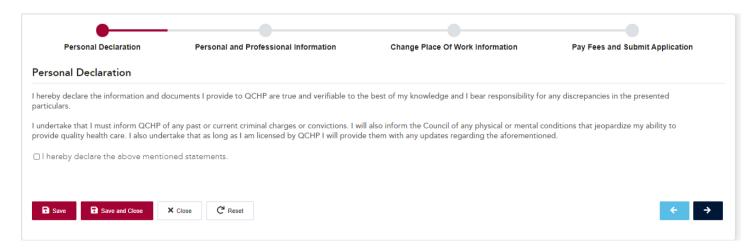

2. Please read through the declaration statements and click on the required points

1. Please fill out all the information as per the highlighted asterisks

3. Please Choose your future institution type and employer and upload the required documents.