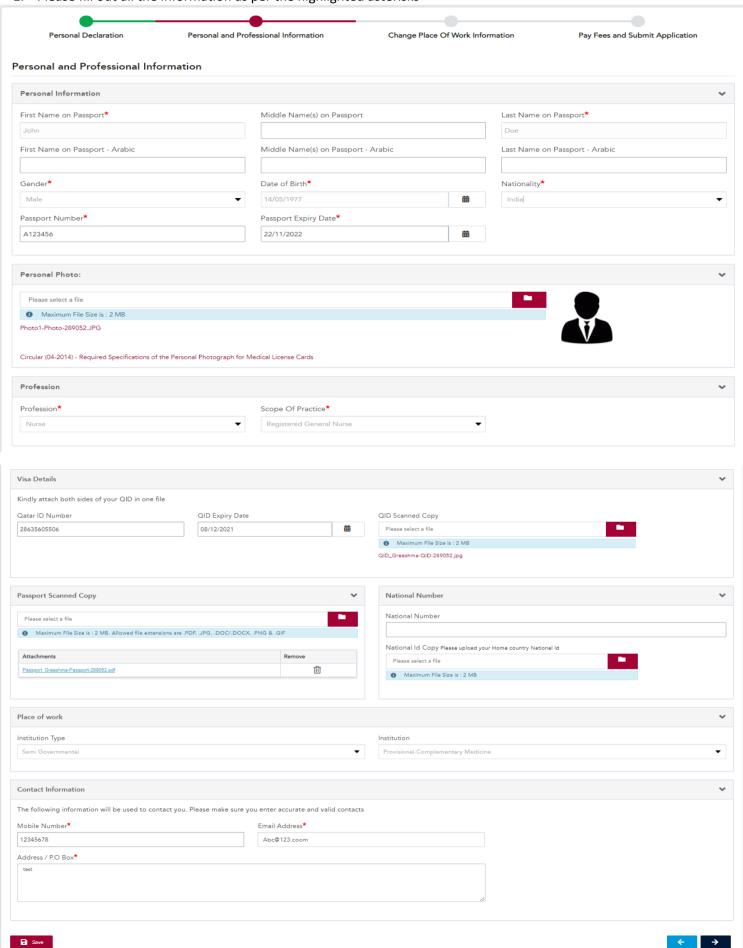

2. Please read through the declaration statements and click on the required points

1. Please fill out all the information as per the highlighted asterisks

3. Please Choose your future institution type and employer and upload the required documents.

4. Click on Submit

After Successful submission, the request status will show as under process with DHP.

 $\label{eq:Welcome: Test Account - You may perform the following actions:} \\$ 