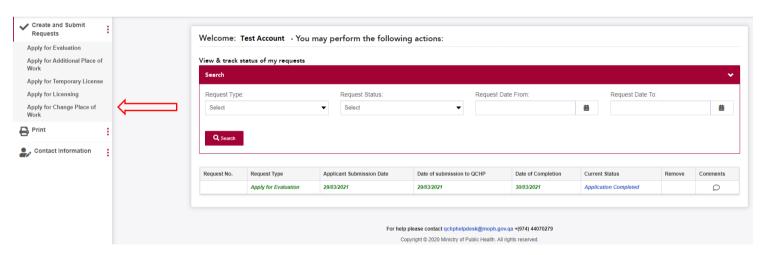

## B. Change Place of Work User Manual

On approval of evaluation by DHP, the applicant can apply for a change place of work request.

Enter applicant's DHP account username and password on login Tab.

1. After Successful login, kindly choose Apply for Change Place of Work

## View & track status of my requests

| Request No. | Request Type                  | Applicant Submission Date | Date of submission to QCHP | Date of Completion | Current Status          | Remove | Comments |
|-------------|-------------------------------|---------------------------|----------------------------|--------------------|-------------------------|--------|----------|
| 207664      | Apply for Evaluation          | 07/02/2016                | ****                       | 20/03/2019         | Application Completed   |        | Q        |
| 1023362     | Apply for Evaluation          | 03/04/2021                | 03/04/2021                 | 03/04/2021         | Application Completed   |        | Q        |
| 1023366     | Apply to Change Place of Work | 03/04/2021                |                            |                    | Under process with QCHP |        | Q        |