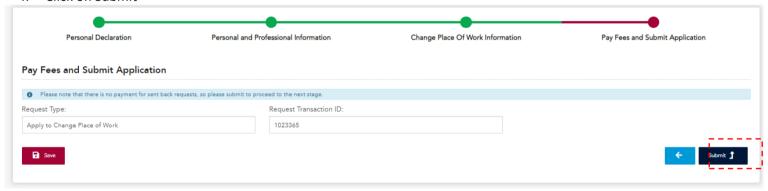

4. Click on Submit

After Successful submission, the request status will show as under process with DHP.

 $\label{eq:Welcome: Test Account - You may perform the following actions:} \\$ 